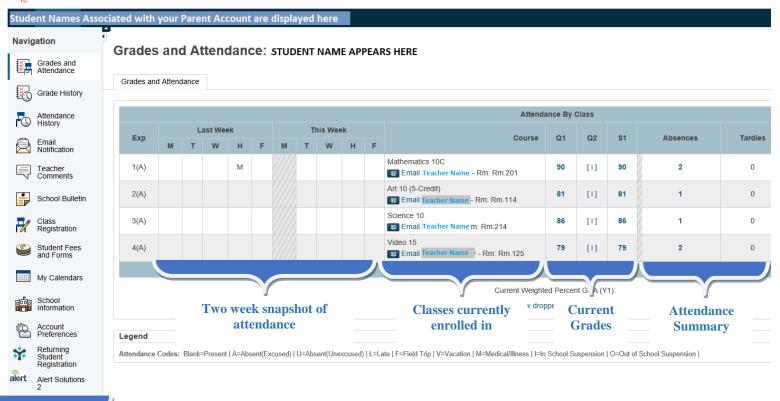

The following screen will appear:

NAVIGATION PANE 4. To view the individual assignments and scores for your child in a class click on the current grade displayed. An individual class screen show the following:

## Class Score Detail: STUDENT NAME DISPLAYS HERE

| Grades and A                                                                            | ttendance        |                                   |            |            |                          |       |                  |  |
|-----------------------------------------------------------------------------------------|------------------|-----------------------------------|------------|------------|--------------------------|-------|------------------|--|
|                                                                                         | Course           | Teacher                           | Expression |            | Final Grade <sup>1</sup> |       |                  |  |
| Mathematics 10C Teacher Name 1(A) 90 Teacher Comments: Section Description: Assignments |                  |                                   |            |            |                          |       | CLASS<br>SUMMARY |  |
| Due Date                                                                                | Category         |                                   | Assignment | Flags      | Score                    | Grade | <b>0</b> 🗐       |  |
| 09/19/2017                                                                              | Assignments      | Perfect Squares and Perfect Cubes | <b>0</b>   | ↓          | 98/100                   | 98    | View             |  |
| 09/13/2017                                                                              | Assignments      | Greatest Common Factor            | 0          | <b>레 ◀</b> | 100/100                  | 100   | View             |  |
| 09/12/2017                                                                              | Assignments      | Review Assignment                 | 0          |            | 72/100                   | 72    | View             |  |
| 09/11/2017                                                                              | Formative Assess | Number Systems                    | 0          | ◀          | 61/100                   | 61    | View             |  |